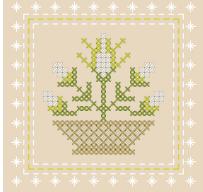

## Pincushion/Greetings Card for Craft Gossip

Stitch in whites and greens on a darker cream background for a totally different effect.