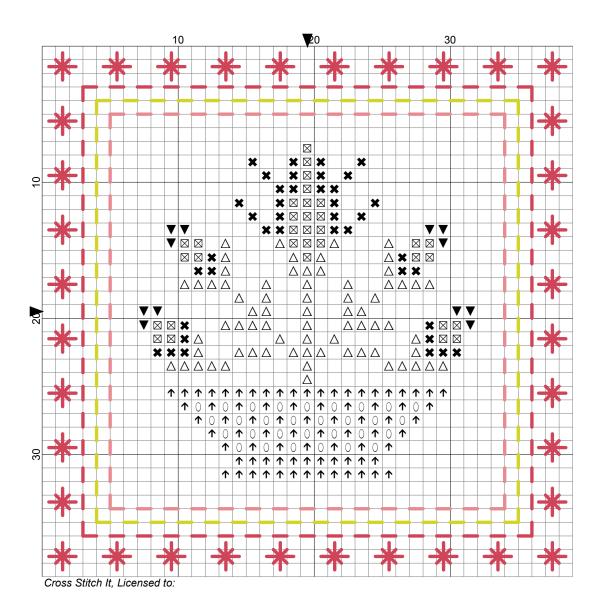

## Free chart for Craft Gossip from Cross Stitch It September...

Author: Cross Stitch It
Company: Cross Stitch It
Copyright: Cross Stitch It

Website: www.crossstitchit.com

**Grid Size:** 39W x 39H

**Design Area:** 2.79" x 2.79" (39 x 39 stitches)

### Legend:

☑ DMC 3328 salmon - dk (0.1 skeins)▼ DMC 760 salmon (0.1 skeins) $\Delta$  DMC 581 moss green (0.1 skeins)**★** DMC 166 moss green - md lt (0.1 skeins)DMC 3045 yellow beige - dk (0.1 skeins)DMC 3047 yellow beige - lt (0.1 skeins)

### **Backstitch Lines:**

DMC-3328 salmon - dk (0.1 skeins)
 DMC-760 salmon (0.1 skeins)
 DMC-166 moss green - md lt (0.1 skeins)