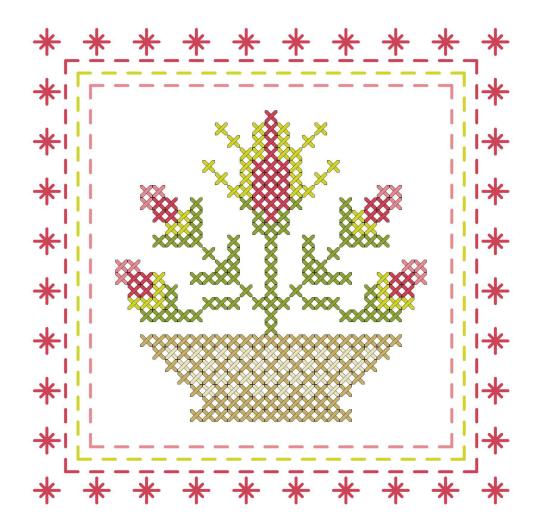

## Free chart for Craft Gossip from Cross Stitch It September...

Author: Cross Stitch It
Company: Cross Stitch It
Copyright: Cross Stitch It

Website: www.crossstitchit.com

**Grid Size:** 39W x 39H

**Design Area:** 2.79" x 2.79" (39 x 39 stitches)

# Cross Stitch It