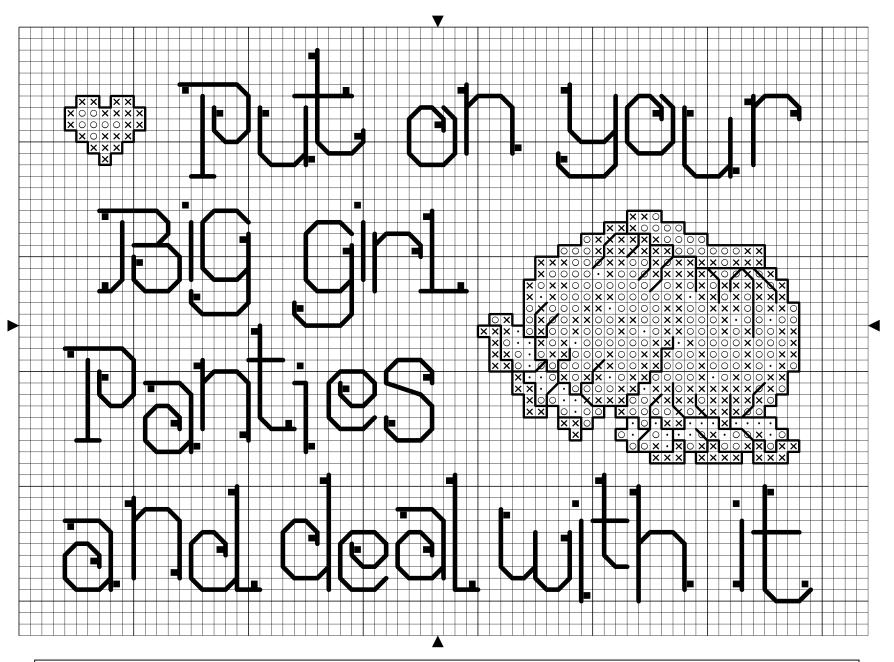

Our cover model was stitched on Antique White Lugana 14/28 count. Since there are no fractional stitches, Aida fabric can also be used. When stitched on 14/28 count fabric, this design fits perfectly into a 51/4" x 3 3/4" frame.

The lettering is backstitched with two strands of black floss.

The backstitching on the panties and heart is worked with one strand of steel gray, dark.

| Sym | DMC   | ANC | Description        |
|-----|-------|-----|--------------------|
| •   | White | 2   | White              |
| ×   | 224   | 894 | Shell Pink - vy It |

892

■ 310 403 Black

414 235 Steel Grey - dk

Shell Pink - ul vy It

Stitchers, this design is my gift to you. Please don't make a copy for your friend--bring her to this site and give her a tour, then show her how to download her own copy. This design is not to be sold, or kitted for profit.