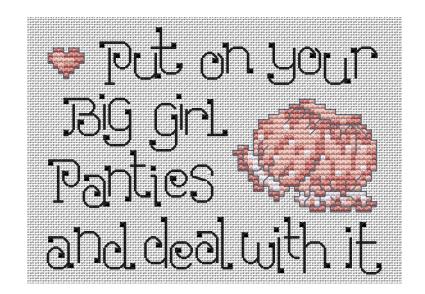

Our cover model was stitched on Antique White Lugana 14/28 count. Since there are no fractional stitches, Aida fabric can also be used. When stitched on 14/28 count fabric, this design fits perfectly into a 51/4" x 3 3/4" frame.

The lettering is backstitched with two strands of black floss.

The backstitching on the panties and heart is worked with one strand of steel gray, dark.

| Sym | DMC   | ANC | Description        |
|-----|-------|-----|--------------------|
| •   | White | 2   | White              |
| ×   | 224   | 894 | Shell Pink - vy It |

892

■ 310 403 Black

414 235 Steel Grey - dk

Shell Pink - ul vy It

Stitchers, this design is my gift to you. Please don't make a copy for your friend--bring her to this site and give her a tour, then show her how to download her own copy. This design is not to be sold, or kitted for profit.